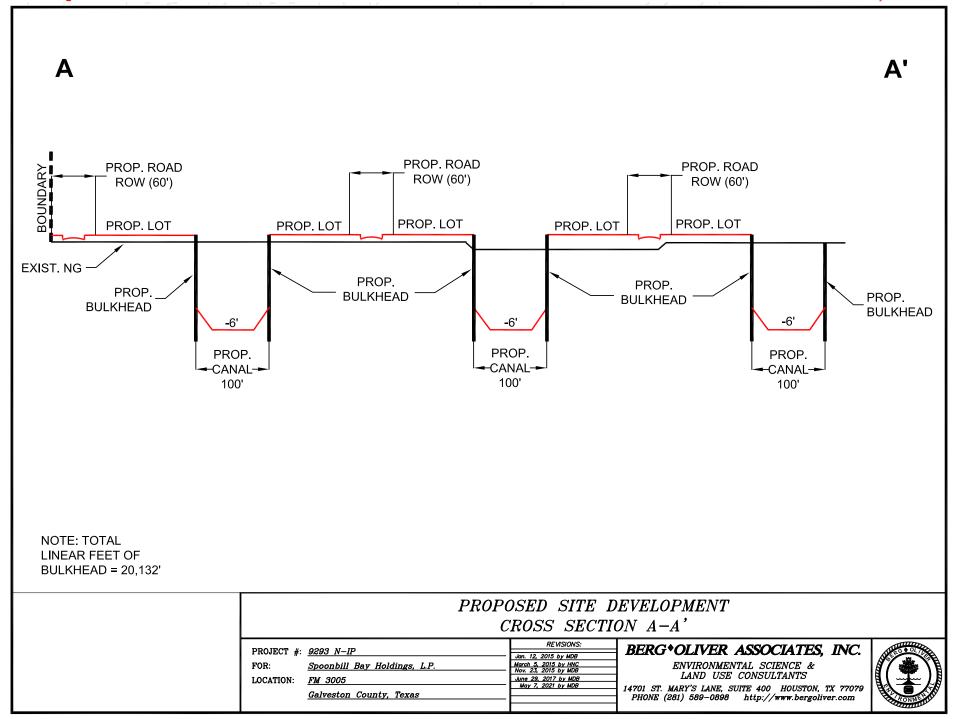

# PROPOSED SITE DEVELOPMENT PLAN VIEW

|            | 9293 N-IP                    | REVISIONS:                                    |
|------------|------------------------------|-----------------------------------------------|
| PROJECT #: |                              | Jan. 12, 2015 by MDB                          |
| FOR:       | Spoonbill Bay Holdings, L.P. | Feb. 16, 2015 by HNC                          |
| LOCATION:  | FM 3005                      | March 5. 2015 by HNC<br>Dec. 8, 2015 by MDB   |
| 2001110111 |                              | March 22, 2016 by MDB<br>June 29, 2017 by MDB |
|            | Galveston County, Texas      | May 7, 2021 by MDB                            |

### BERG\*OLIVER ASSOCIATES, INC.

ENVIRONMENTAL SCIENCE & LAND USE CONSULTANTS

14701 ST. MARY'S LANE, SUITE 400 HOUSTON, TX 77079 PHONE (281) 589-0898 http://www.bergoliver.com