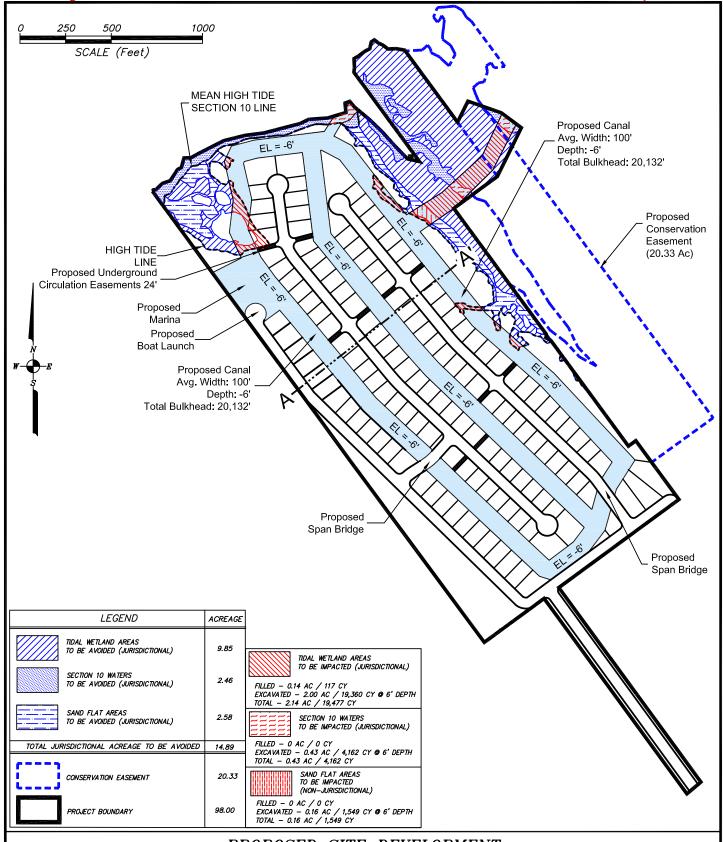

# PROPOSED SITE DEVELOPMENT PLAN VIEW

|            | 9293 N-IP                    | REVISIONS:                                    |
|------------|------------------------------|-----------------------------------------------|
| PROJECT #: |                              | Jan. 12, 2015 by MDB                          |
| FOR:       | Spoonbill Bay Holdings, L.P. | Feb. 16, 2015 by HNC                          |
| LOCATION:  | FM 3005                      | March 5. 2015 by HNC<br>Dec. 8, 2015 by MDB   |
| 2001110111 |                              | March 22, 2016 by MDB<br>June 29, 2017 by MDB |
|            | Galveston County, Texas      | May 7, 2021 by MDB                            |

### BERG\*OLIVER ASSOCIATES, INC.

ENVIRONMENTAL SCIENCE & LAND USE CONSULTANTS

14701 ST. MARY'S LANE, SUITE 400 HOUSTON, TX 77079 PHONE (281) 589-0898 http://www.bergoliver.com