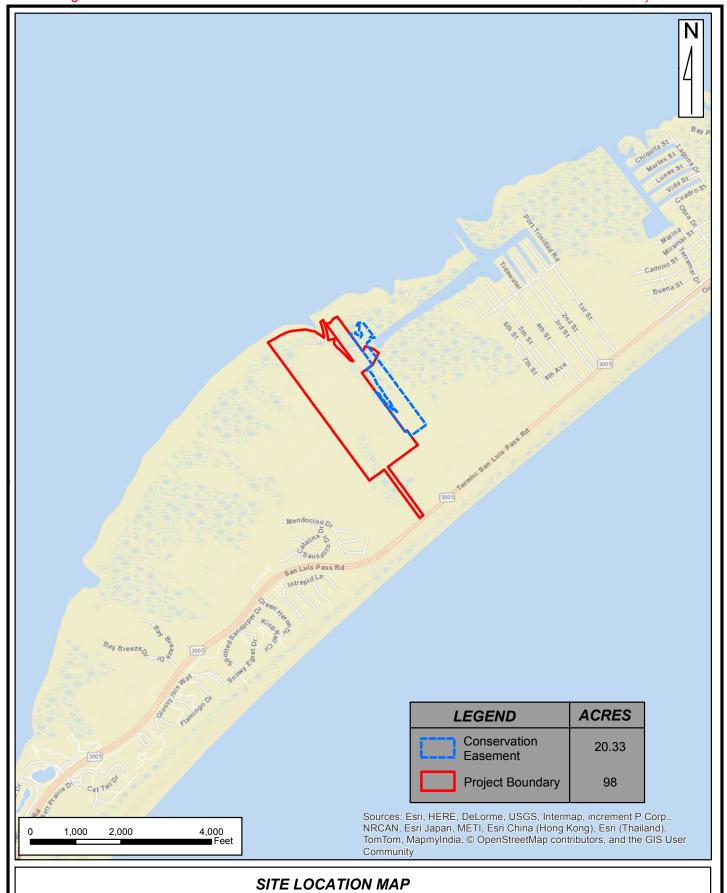

## SITE VICINITY MAP

Project #: 9293N-VFN
For: Spoonbill Bay Holdings, L.P.
Location: FM 3005
Galveston County, Texas

REVISIONS 10-3-16 by MDB

#### BERG+OLIVER ASSOCIATES, INC.

ENVIRONMENTAL SCIENCE & LAND USE CONSULTANTS
14701 ST. MARY'S LANE, SUITE 400
HOUSTON, TEXAS 77079 PHONE (281)589-0898 http://www.bergoliver.com

Project #: 9293N-VFN

For: Spoonbill Bay Holdings, L.P.

Location: FM 3005
Galveston County, Texas

REVISIONS 10-3-16 by MDB