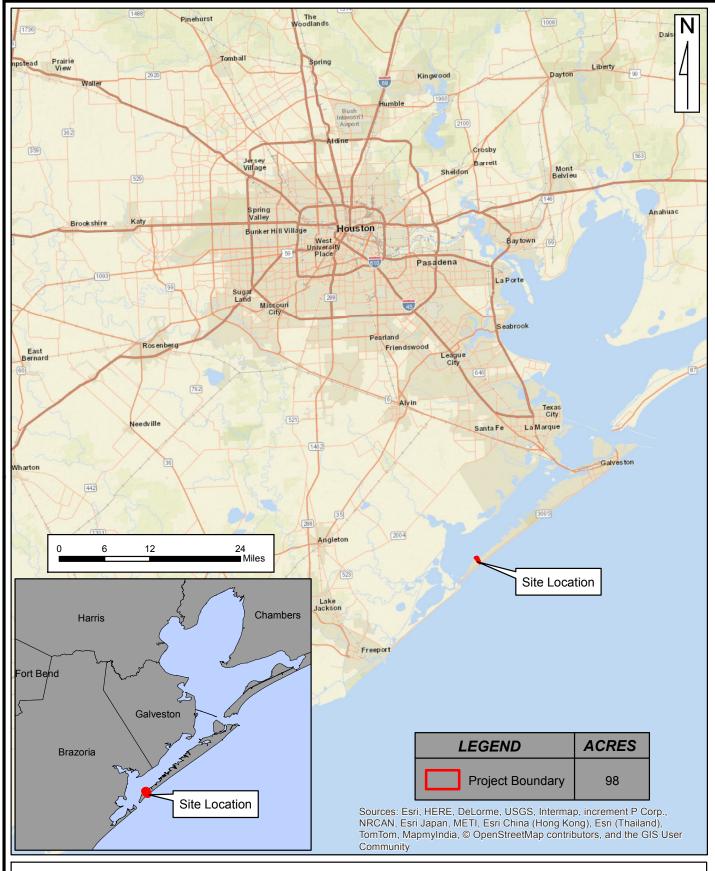

## SITE VICINITY MAP

Project #: 9293N-VFN
For: Spoonbill Bay Holdings, L.P.
Location: FM 3005
Galveston County, Texas

REVISIONS 10-3-16 by MDB

#### BERG+OLIVER ASSOCIATES, INC.

ENVIRONMENTAL SCIENCE & LAND USE CONSULTANTS
14701 ST. MARY'S LANE, SUITE 400
HOUSTON, TEXAS 77079 PHONE (281)589-0898 http://www.bergoliver.com

Project #: 9293N-VFN

For: Spoonbill Bay Holdings, L.P.

Location: FM 3005
Galveston County, Texas

REVISIONS 10-3-16 by MDB